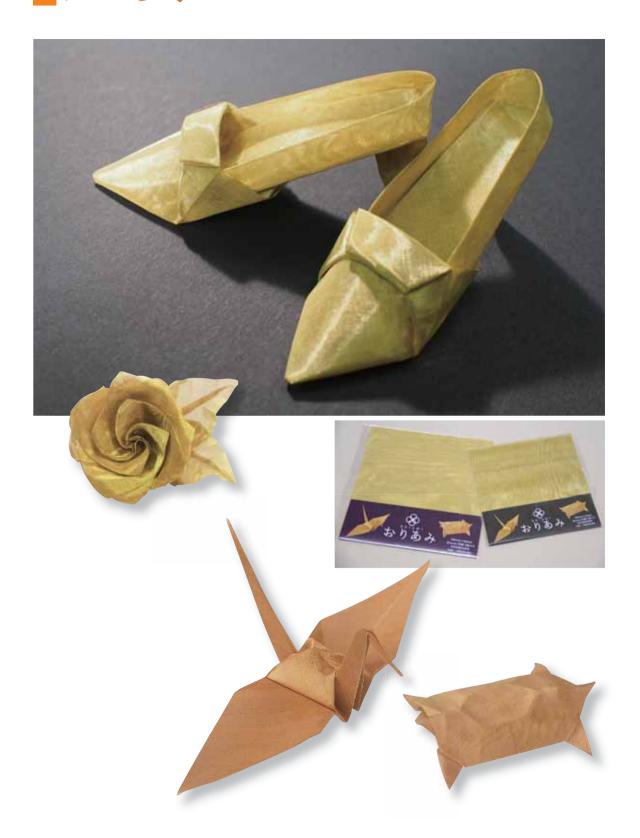

### ■ 金網折り紙「おりあみ/ORIAMI |

石川金網(株)/荒川区

●販売価格 1.000円

金網折り紙「おりあみ/ORIAMI」は、布のようにしなやかで紙のように張りがある金網を 使い、伝統的な紙で作る折り紙と同様に折ることが出来ます。金属の持つ剛性と極細線 の特徴により紙を使用したときと比べ、しっかりと形状を保ちます。金属でできた折り紙 作品は、半永久的に鑑賞できます。小物入れ、整理箱などの文具としても使用できます。 日本の町工場の職人の高い技術が実現した逸品です。

日本折紙協会監修、折り紙アーチスト宮本眞理子氏の助言を受けました。素材および織 り方、メッシュを吟味し、他の折り紙素材と比べ金属でありながらソフトな風合いと重厚 感を持った金網折り紙です。

金網で作る折り紙は金網の重厚感や保存性を高く評価されました。現在は、ヤフーショッ ピングサイト、石川金網店頭及び日本折紙協会「東京折紙ミュージアム」にて販売中で す。今後、日本の伝統を生かした製品として、日本のみならず世界へも販売予定です。 荒川区MACCプロジェクト、モノづくり新商品「MACC商品」として認定されています。