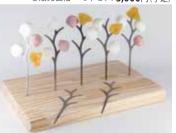

### TREE PICKS

●販売価格 5本セット3,000円(予定)

■(資)笠原スプリング製作所/笠原 克之/墨田区 ■(有)セメントプロデュースデザイン/金谷 勉/大阪府

パーティなどを演出する様々なピック(楊枝等)がありますが使い捨てのものが多いです。TREE PICKSは、枝となる部分に食材を盛り付けることが可能なステンレス製のフードピックです。パーティ等でテーブルを演出するのに最適で、洗って何度でも使用していただけるエコなアイテムです。

一般的な金属では軟らかく機能しませんが、強度のあるステンレスのバネ鋼を使用することで対応しています。鋭利な部分は全て丸めるなど安全性に配慮しており、安心してお使いいただける商品です。