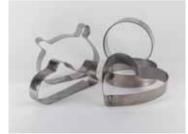

### 20 成形器(ハート、サークル、アニマル形)

●販売価格 **1,000**円

■(有)徳栄商事/徳本 和雄/荒川区

オーブントースターやフライパンを使って、 ハート形、サークル形、アニマル形のピザ、 ホットケーキ、スクランブルエッグなどを簡 単に作れる成形器です。

2種類の成形器をオーブントースターに同 時に入れられる扱いやすいサイズであるほ か、生地がくっつきにくい素材を使用してお り、洗うのも簡単です。