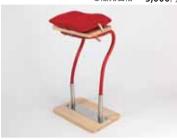

### 88 桐製高齢者用軽量イス

桐の持つ特長を生かしご高齢の方等が使いやすく安らぎを与えられる椅子です。桐はブ ナなどに比べ比重が軽く、この椅子はわずか4.5Kgです。力の弱い方にとって軽い椅子 は使い勝手がよく温かみもあり柔らかく、高齢者の方に大変優しい素材といえます。 但し、柔らかい桐に強度を持たせるためジョイントは全てホゾをとり組み立てました。ま た背もたれの角度や肘掛の形状もお年寄りの使用を想定したデザインとし、フローリン

■ (株)タナカ/田中 雅一/墨田区

グの床でも畳の部屋でも使えます。

木製家具製造販売

■ フォームデザインスタジオ/廣野 照之/荒川区

デザイン業

〈注〉製品価格等について \*金額は全て税抜価格です。なお「販売予定額」の場合を含みます。\*製品の中には販売未定のものや試作品を含みます。