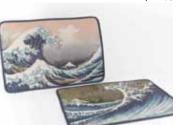

ショルダーバッグ北斎画入(ポシェット付)

●販売価格 5,500円

■白石布帛製品(株)/白石 和男/墨田区

"葛飾北斎"の作品の中でも、世界遺産に登 録された、富士山の絵が特に日本人はもと より、多くの外国人にも興味を持たれ、人気 を博しております。Canvas bag(キャンバス バッグ)の特徴は江戸時代から現代に時空 を越えてコラボレーションした商品、葛飾 北斎の版画の袋の中にICカード入れて電 車や買い物が袋から出さずにそのままタッ チすることが可能です。