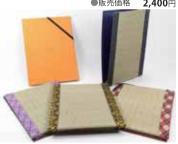

### ●販売価格 2.400円

■(株)プロファックスジャパン/永井 和子/足立区

【概要】A5版ハードボード型書類ケース 畳表を使用した和風面と、革を使用したビジネス面 を備えた、まだ市場では数少ないA5サイズの書類 ケースです。

### 【特徴】

- 1)コンパクト且つ書類を傷めずに保持出来、筆記 用支板としても使用可能で、特に鞄の小さな女性用 マーケットを開拓できます。
- 2) 革張面は主にビジネス場面、畳張面は個性表現 や癒しの場面と、両用の面を兼ね備えています。
- 3)細目の天然イ草と畳縁の和風面は殺菌、消臭効 果があり、且つ鞄の内部をイ草の移香で満たし、ア ロマ効果も期待できます。
- 4) 革張面は主に筆記用支板ですが、製品名や社名 等の印字、印刷面でもあるので、一般使用のみなら ず販促品としての市場も開拓出来ます。