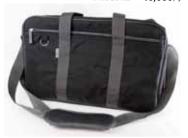

### 10 5WAYコアルースクールバッグ KFA-009

●販売価格 10,000円

■(株)ケイアンドエフ・オフィス/菊池 栄/台東区 ■(株)COAROO/池 成姫/武蔵野市

■(有)アライウエビング/荒井 新太郎/石川県

特許ショルダーベルトのパット部分が中心となり、∞ のように左右のショルダーベルトにループが出来る。 リュックや前抱えなど5WAYとして、成長期の身体 への負担を減らし車内マナーにも役立つ。特許ファス ナーを前面に採用。コイルの上に2段パイピングが重 たる一体構造で閉じた際にコイルが隠れる。噛みにく く、外部からの衝撃も緩和し、反射材付で暗闇での安 全も確保できる。本体横のインフォメーションポケット に生徒手帳を入れ、緊急時の個人情報(基本情報や 血液型等)取得が可能。電子機器が電池切れでも情報 が取得できます。