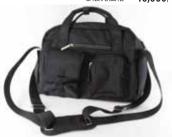

### 5WAYコアルー『Helpal』

10,000⊞

■(株)ケイアンドエフ・オフィス/菊池 栄/台東区 ■(株)COAROO/池 成姫/武蔵野市

■(有)アライウエビング/荒井 新太郎/石川県

特許ショルダーベルトのパット部分が中心 となり、∞のように左右のショルダーベルト にループが出来る。5WAYバッグの為、背 負いや前抱えや車いすやバギーの押し手部 分に掛けることも可能。前面ファスナーは反 射材付。身分証明入れポケットがあり、首か ら身分証を下げる必要がない。前面ファス ナーは収納ではなく、取出し口。取出し口を 利用すれば嘔吐等で鞄内部が汚れるのを最 小限に抑える。本体内部は消臭タグ付。背面 収納ポケットは面テープで大きなものは固 定が可能。またポケットロが斜めの為、背負 いの状態からでも手を入れ、小物の出し入 れが可能。