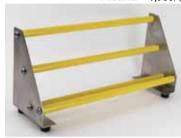

### 88 桐製高齢者用軽量イス

桐の持つ特長を生かしご高齢の方等が使いやすく安らぎを与えられる椅子です。桐はブ ナなどに比べ比重が軽く、この椅子はわずか4.5Kgです。力の弱い方にとって軽い椅子 は使い勝手がよく温かみもあり柔らかく、高齢者の方に大変優しい素材といえます。 但し、柔らかい桐に強度を持たせるためジョイントは全てホゾをとり組み立てました。ま た背もたれの角度や肘掛の形状もお年寄りの使用を想定したデザインとし、フローリン

■ (株)タナカ/田中 雅一/墨田区

グの床でも畳の部屋でも使えます。

木製家具製造販売

■ フォームデザインスタジオ/廣野 照之/荒川区

デザイン業

〈注〉製品価格等について \*金額は全て税抜価格です。なお「販売予定額」の場合を含みます。\*製品の中には販売未定のものや試作品を含みます。