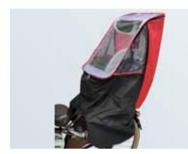

### 43 チャイルドシートレインカバー透明シート強化加工

●販売価格 リア 7.222m

子供乗せ自転車で、雨の日の通園やお買い物にお子様を雨から守ります。防寒にもなり毛 布などで おおうことなく安全に走行できます。素材はデュポン社の長期撥水テフロン加 工、ナイロン生地を使用。前面の窓に開閉式透明ビニールを使用。透明シートはアキレス 製で優れた視認性があります。透明シートの縫い目の強化のため透明メッシュと透明シー トを組合せた特殊加工(特許出願中)。サイドの部分は閉塞感を軽減する透明採光窓、 メッシュ素材の通気口を兼ねております。盗難防止リングを前乗せ、後ろ乗せに装備して います。ファスナーは撥水加工済み。 ※フロント価格7037円 \*生産国 日本

■ (有)A&K/船橋 恵美/足立区

バック・袋物の企画デザイン製造及び販売