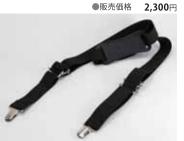

### 5WAYコアルー『Helpal』

10,000⊞

■(株)ケイアンドエフ・オフィス/菊池 栄/台東区 ■(株)COAROO/池 成姫/武蔵野市

■(有)アライウエビング/荒井 新太郎/石川県

特許ショルダーベルトのパット部分が中心 となり、∞のように左右のショルダーベルト にループが出来る。5WAYバッグの為、背 負いや前抱えや車いすやバギーの押し手部 分に掛けることも可能。前面ファスナーは反 射材付。身分証明入れポケットがあり、首か ら身分証を下げる必要がない。前面ファス ナーは収納ではなく、取出し口。取出し口を 利用すれば嘔吐等で鞄内部が汚れるのを最 小限に抑える。本体内部は消臭タグ付。背面 収納ポケットは面テープで大きなものは固 定が可能。またポケットロが斜めの為、背負 いの状態からでも手を入れ、小物の出し入 れが可能。