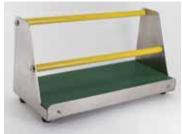

### 88 桐製高齢者用軽量イス

桐の持つ特長を生かしご高齢の方等が使いやすく安らぎを与えられる椅子です。桐はブ ナなどに比べ比重が軽く、この椅子はわずか4.5Kgです。力の弱い方にとって軽い椅子 は使い勝手がよく温かみもあり柔らかく、高齢者の方に大変優しい素材といえます。 但し、柔らかい桐に強度を持たせるためジョイントは全てホゾをとり組み立てました。ま た背もたれの角度や肘掛の形状もお年寄りの使用を想定したデザインとし、フローリン

■ (株)タナカ/田中 雅一/墨田区

グの床でも畳の部屋でも使えます。

木製家具製造販売

■ フォームデザインスタジオ/廣野 照之/荒川区

デザイン業

〈注〉製品価格等について \*金額は全て税抜価格です。なお「販売予定額」の場合を含みます。\*製品の中には販売未定のものや試作品を含みます。