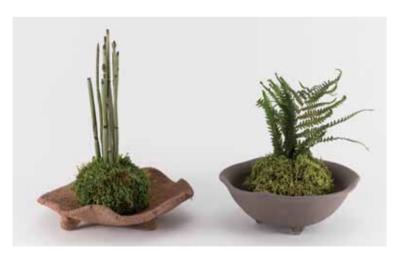

### 18 コケダマトクサ、コケダマウラジロ

●販売価格 **3.500**円

■ アトリエ・モノ(株)/木村 純子/荒川区 プリザーブドフラワー専門 フラワーアレンジメントのデザイン・制作・販売

長期間、水や光が無くとも枯れない加工(プリザーブ ド加工)を施した苔類やグリーン類を使い、江戸盆 栽を思わせる「プリザーブド盆栽」を開発しました。 和の趣を感じられ、東京土産、日本土産に相応しい 逸品です。

※プリザーブド加工とは、植物の樹液を保存液と入れ替えるこ とで、長期間みずみずしさを保つことができるようにする方法 です。フラワーアレンジメントでは広く普及し、認知度も高まっ ています。

92 いろどり

●販売価格 10,000円

■(有)塩澤製作所/塩澤 政子/墨田区

金属彫刻業

ローチ。

葛飾北斎の紅葉を切り抜き炎で色を付けたブ 素朴な色合いが温かみのあるアクセサリーに仕上 がりました。1枚1枚の手作りです。