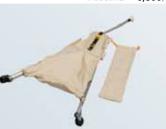

### チョッとおまかせ君

●販売価格 6,800円

■スエヒロモルディン/野口 重夫/足立区

本品は、折り畳んで仕事や外出の帰りに、買 い物をする際の簡易キャリーカートです。 外径20ミリ、16ミリ、12ミリのアルミ パイプをインロウ式に伸縮自在の主軸と支 持柱を逆Y字型に軸着し、面ファスナー等 を用いて取り外し可能に布を設け、広げた 布で荷物を包み込むようにして、樹脂製の バックルで固定し、先端の丸い取っ手を 握って移動します。

使用後は、主軸と支持柱をそろえて上方か ら押圧すると、パイプは滑り込んで28 c mの長さになり、布部を巻き、鞄等に入れ て容易に携帯できます。

※使用状態 5 × 3 5 × 8 0 c m

「キレモノ」

●販売価格 20,000円

■(有)森谷製作所/森谷 一之/足立区

料理用包丁を研ぐ場合、重い砥石を台所の すみから引張り出して、調理台の上に置い て水にぬらして包丁を研ぐのが一般的です が、今回製作した「キレモノ」は、包丁を収 納するラックと砥石が一体化しているので、 包丁を出し入れするときに研ぐことが出来 るので、いつも切れ味の良い包丁で調理が 出来ます。