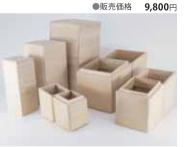

### 88 桐製高齢者用軽量イス

桐の持つ特長を生かしご高齢の方等が使いやすく安らぎを与えられる椅子です。桐はブ ナなどに比べ比重が軽く、この椅子はわずか4.5Kgです。力の弱い方にとって軽い椅子 は使い勝手がよく温かみもあり柔らかく、高齢者の方に大変優しい素材といえます。 但し、柔らかい桐に強度を持たせるためジョイントは全てホゾをとり組み立てました。ま た背もたれの角度や肘掛の形状もお年寄りの使用を想定したデザインとし、フローリン

■ (株)タナカ/田中 雅一/墨田区

グの床でも畳の部屋でも使えます。

木製家具製造販売

■ フォームデザインスタジオ/廣野 照之/荒川区

デザイン業

〈注〉製品価格等について \*金額は全て税抜価格です。なお「販売予定額」の場合を含みます。\*製品の中には販売未定のものや試作品を含みます。