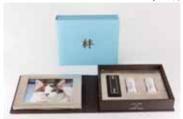

### ■ 金網折り紙「おりあみ/ORIAMI |

石川金網(株)/荒川区

●販売価格 1.000円

金網折り紙「おりあみ/ORIAMI」は、布のようにしなやかで紙のように張りがある金網を 使い、伝統的な紙で作る折り紙と同様に折ることが出来ます。金属の持つ剛性と極細線 の特徴により紙を使用したときと比べ、しっかりと形状を保ちます。金属でできた折り紙 作品は、半永久的に鑑賞できます。小物入れ、整理箱などの文具としても使用できます。 日本の町工場の職人の高い技術が実現した逸品です。

日本折紙協会監修、折り紙アーチスト宮本眞理子氏の助言を受けました。素材および織 り方、メッシュを吟味し、他の折り紙素材と比べ金属でありながらソフトな風合いと重厚 感を持った金網折り紙です。

金網で作る折り紙は金網の重厚感や保存性を高く評価されました。現在は、ヤフーショッ ピングサイト、石川金網店頭及び日本折紙協会「東京折紙ミュージアム」にて販売中で す。今後、日本の伝統を生かした製品として、日本のみならず世界へも販売予定です。 荒川区MACCプロジェクト、モノづくり新商品「MACC商品」として認定されています。