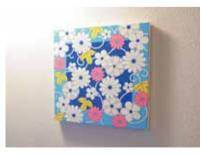

### 37 凹凸塗り絵 やすらぎのアートパネル | ●販売価格1,800円

特殊な印刷加工技術で絵柄の縁取りを盛り上げた、今までにありそうでなかった塗り絵で す。凹凸に盛り上がった縁取りがガイドになって塗り色がはみ出しにくいので、小さなお子さ んやシニアの方にも気軽にお楽しみいただけます。

塗り絵は近年、創造的な気晴らしと精神的安定をもたらすコンビネーションが人気の秘訣と なり、「ストレス解消」や「アートセラピー」として見直されています。

本製品は、完成した塗り絵を飾って楽しめる木製パネル付き。自分の手で自分好みの色に 仕上げた塗り絵は、日々の生活に彩りを加えてくれるでしょう。

■ (株)オフィスサニー/高橋 淳一/荒川区

印刷/紙雑貨製造販売