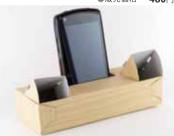

### ■ 金網折り紙「おりあみ/ORIAMI |

石川金網(株)/荒川区

●販売価格 1.000円

金網折り紙「おりあみ/ORIAMI」は、布のようにしなやかで紙のように張りがある金網を 使い、伝統的な紙で作る折り紙と同様に折ることが出来ます。金属の持つ剛性と極細線 の特徴により紙を使用したときと比べ、しっかりと形状を保ちます。金属でできた折り紙 作品は、半永久的に鑑賞できます。小物入れ、整理箱などの文具としても使用できます。 日本の町工場の職人の高い技術が実現した逸品です。

日本折紙協会監修、折り紙アーチスト宮本眞理子氏の助言を受けました。素材および織 り方、メッシュを吟味し、他の折り紙素材と比べ金属でありながらソフトな風合いと重厚 感を持った金網折り紙です。

金網で作る折り紙は金網の重厚感や保存性を高く評価されました。現在は、ヤフーショッ ピングサイト、石川金網店頭及び日本折紙協会「東京折紙ミュージアム」にて販売中で す。今後、日本の伝統を生かした製品として、日本のみならず世界へも販売予定です。 荒川区MACCプロジェクト、モノづくり新商品「MACC商品」として認定されています。