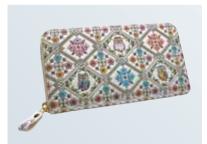

### 7 浅草文庫 長財布 ふくろう柄 │●販売価格 20,000円

姫路産の真っ白になめした革に色彩豊かな柄をあしらった文庫革。播州姫路で生まれ 受け継がれた希少な技術に現代感覚のデザインを融合。型友禅と手描き友禅の手法を 使い色を重ねていくことで表情ある鮮やかな濃淡を生み出しています。そして図柄に合 わせて立体的に型押しをおこなう事によってできた陰影が、さらに深い色を生み出して います。

浅草文庫の手になじむふっくらとした感触と、繊細な技の冴えをご堪能ください。

■ (有)絹館/富田 進/台東区

製造業