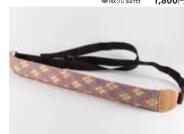

### ■ 金網折り紙「おりあみ/ORIAMI |

石川金網(株)/荒川区

●販売価格 1.000円

金網折り紙「おりあみ/ORIAMI」は、布のようにしなやかで紙のように張りがある金網を 使い、伝統的な紙で作る折り紙と同様に折ることが出来ます。金属の持つ剛性と極細線 の特徴により紙を使用したときと比べ、しっかりと形状を保ちます。金属でできた折り紙 作品は、半永久的に鑑賞できます。小物入れ、整理箱などの文具としても使用できます。 日本の町工場の職人の高い技術が実現した逸品です。

日本折紙協会監修、折り紙アーチスト宮本眞理子氏の助言を受けました。素材および織 り方、メッシュを吟味し、他の折り紙素材と比べ金属でありながらソフトな風合いと重厚 感を持った金網折り紙です。

金網で作る折り紙は金網の重厚感や保存性を高く評価されました。現在は、ヤフーショッ ピングサイト、石川金網店頭及び日本折紙協会「東京折紙ミュージアム」にて販売中で す。今後、日本の伝統を生かした製品として、日本のみならず世界へも販売予定です。 荒川区MACCプロジェクト、モノづくり新商品「MACC商品」として認定されています。