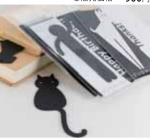

### ■ 金網折り紙「おりあみ/ORIAMI |

石川金網(株)/荒川区

●販売価格 1.000円

金網折り紙「おりあみ/ORIAMI」は、布のようにしなやかで紙のように張りがある金網を 使い、伝統的な紙で作る折り紙と同様に折ることが出来ます。金属の持つ剛性と極細線 の特徴により紙を使用したときと比べ、しっかりと形状を保ちます。金属でできた折り紙 作品は、半永久的に鑑賞できます。小物入れ、整理箱などの文具としても使用できます。 日本の町工場の職人の高い技術が実現した逸品です。

日本折紙協会監修、折り紙アーチスト宮本眞理子氏の助言を受けました。素材および織 り方、メッシュを吟味し、他の折り紙素材と比べ金属でありながらソフトな風合いと重厚 感を持った金網折り紙です。

金網で作る折り紙は金網の重厚感や保存性を高く評価されました。現在は、ヤフーショッ ピングサイト、石川金網店頭及び日本折紙協会「東京折紙ミュージアム」にて販売中で す。今後、日本の伝統を生かした製品として、日本のみならず世界へも販売予定です。 荒川区MACCプロジェクト、モノづくり新商品「MACC商品」として認定されています。