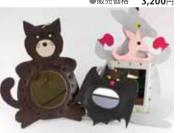

### 8 アニミラー 動物ミラー付き状差し

●販売価格 3,200円

■(有)ナカジマ/中島 進一/台東区

動物の形を模した壁かけミラー カンガルー型は状差しに兼用できます。