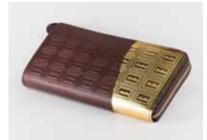

### 6 革のチョコレート長財布

●販売価格 15.000円

台東区内で箔押し、墨田区で裁縫加工した高品質な革の長財布です。

平成21年度TASKものづくり大賞優秀賞をいただいた革のワッフルに続き、革のお菓 子シリーズとして開発しました。銀紙を剥がして、まさに今たべようというチョコレート を塗装ではなく、2度の箔押しで表現。1度目は金の箔押し、2度目はエンボスで柄を付 けます。従来このようなオリジナルのエンボス柄は、革工場の大型プレス機を用いるの ですが、金型代が高額になり敬遠されがちです。手軽な箔押しの技術を応用すること で、低コストでの模様付けが可能になり、革小物の表現手法が広がります。

(株)ソーシャルデザイン研究所 デザインティールームス事業部/徳永 美子/台東区 マーケティング、デザイン、皮革製品販売