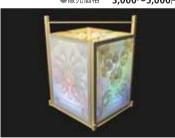

### 浮絵・障子アート

●販売価格 3,000~5,000円

■より道工房/山崎 テル子/足立区

この製品は、木材1.2n/nの角棒と和紙を使 用、障子の枠を4枚組合せ、浮絵障子アー トを、昔ながらの行灯に仕立る物でアート 部分は、使用済のトイレットペーパー、キッ チンペーパーの芯を利用、絵柄を浮き立た せる。持ち運び販売を前提とし、組立式に 仕上げた物。4枚の障子、低板、取ってがは ずれ、障子枠の上下に突起を付け(2ヵ所) はめ込み式にし、4枚の障子を組み中に、 アートが浮き出て見える様に、LED、ろう そくを灯りとする。