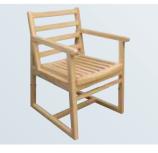

### 88 桐製高齢者用軽量イス

桐の持つ特長を生かしご高齢の方等が使いやすく安らぎを与えられる椅子です。桐はブ ナなどに比べ比重が軽く、この椅子はわずか4.5Kgです。力の弱い方にとって軽い椅子 は使い勝手がよく温かみもあり柔らかく、高齢者の方に大変優しい素材といえます。 但し、柔らかい桐に強度を持たせるためジョイントは全てホゾをとり組み立てました。ま た背もたれの角度や肘掛の形状もお年寄りの使用を想定したデザインとし、フローリン

■ (株)タナカ/田中 雅一/墨田区

グの床でも畳の部屋でも使えます。

木製家具製造販売

■ フォームデザインスタジオ/廣野 照之/荒川区

デザイン業

〈注〉製品価格等について \*金額は全て税抜価格です。なお「販売予定額」の場合を含みます。\*製品の中には販売未定のものや試作品を含みます。