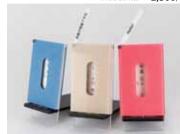

### 2 ビックリ?!やわらかストーンシート

●販売価格 テープ付 400~450円 テープ無 350~400円

■(株)コバック/今井 利治/台東区

みなさん、ビックリしましたか?!

『大理石』や『タイル』のように硬いイメージ ですが、実は、『人にやさしい柔らかいシリ コーンゴム』で出来ています。安全性を考慮 し、お子様から年配の方まで幅広く使える製 品です。ゴム特有の"クッション性"と、石の様 に見える"デザイン性"をついに融合させま した。様々な用途で使用でき、利用方法は無 限大です。

①.部屋の壁に貼る。壁クロスの保護、傷、汚 れ隠し。意匠デザインとして。 ②.トレイ:大切な腕時計やアクセサリー、鍵 等の置き場として。