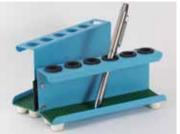

29

ペン立て

●販売価格 4,600円

■(有)野村工業/野村 時雄/荒川区

鉄板に穴開け加工した材料を折り曲げて 作り上げた製品です。12本のペンを立て ることができ、置き場所によって2つに折る など形状を変えることもできます。軽量で持 ち運びが便利!

机の上に省スペースで置くことができます。

リモコンラック 30

●販売価格 7.900円